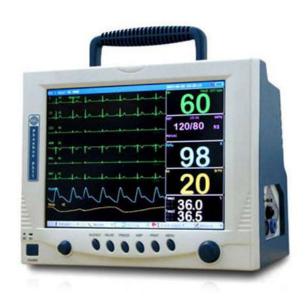

## **CRITICAL CARE PRODUCTS**

Ventilaor

**Syringe Pump** 

Bharat Respiration Solutions LLP. offers its wide range of critical Care products at home. The range Varies from ventilator, Syringe pump and Infusion pump etc.

**5 Para Monitor** 