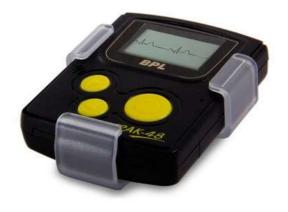

# DIAGNOSTIC SERVICES AT HOME

**Lab Collection** 

**Sleep Study** 

**ECG** Test

**Holter Study** 

**ABPM Study** 