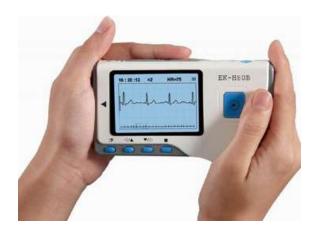

# DIAGNOSTIC SERVICES AT HOME

**Lab Collection** 

**Sleep Study** 

**ECG** Test

**Holter Study** 

**ABPM Study** 