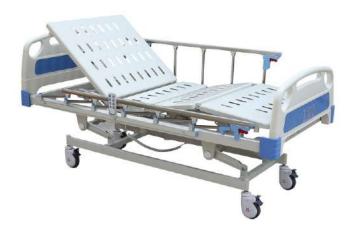

#### PATIENTS CARE BEDS

**Five Function Electric Beds** 

Bharat Respiratory Solutions LLP. Offers Its wide range of patients care beds at home. The range varies from semi fowler beds to five function electric beds.

**Three Function Electric Beds** 

**Semi Fowler Beds** 

**Full Fowler Beds** 

**Recliner Beds** 