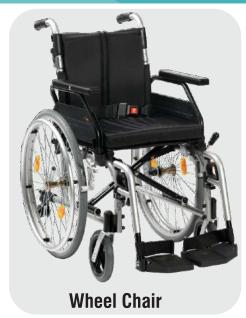

#### **WALKING AIDS**

Bharat Respiratory solutions LLP. Has a wide range of walking aids for the patients having fractures, paralysis, knee replacement, muscular atrophy & old age etc.

#### **WALKING AIDS**

Powered Wheel Chairs

Self Driven Wheel Chairs

Attendant Wheel Chairs

Recliner Wheel Chairs

**Rollators** 

**Walkers** 