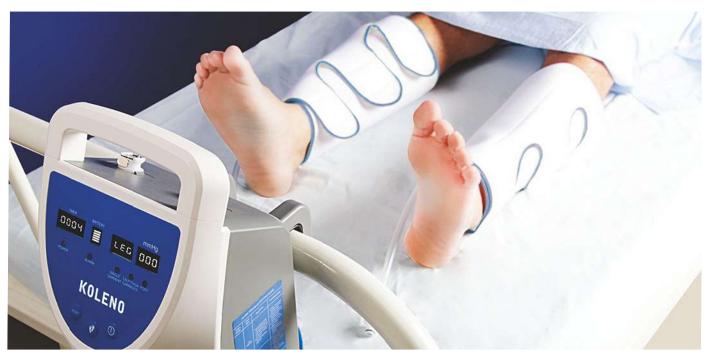

## LIMB THERAPY RANGE

**Compressible Limb Therapy System** 

Bharat Respiratory solutions LLP. offers a comprehensive range of blood circulation disorder products for the patients suffering from numbness, chronicle fatigue, lymph edema, deep vein thrombosis, pneumatic embolism, varicose veins etc.

**DVT Pump** 