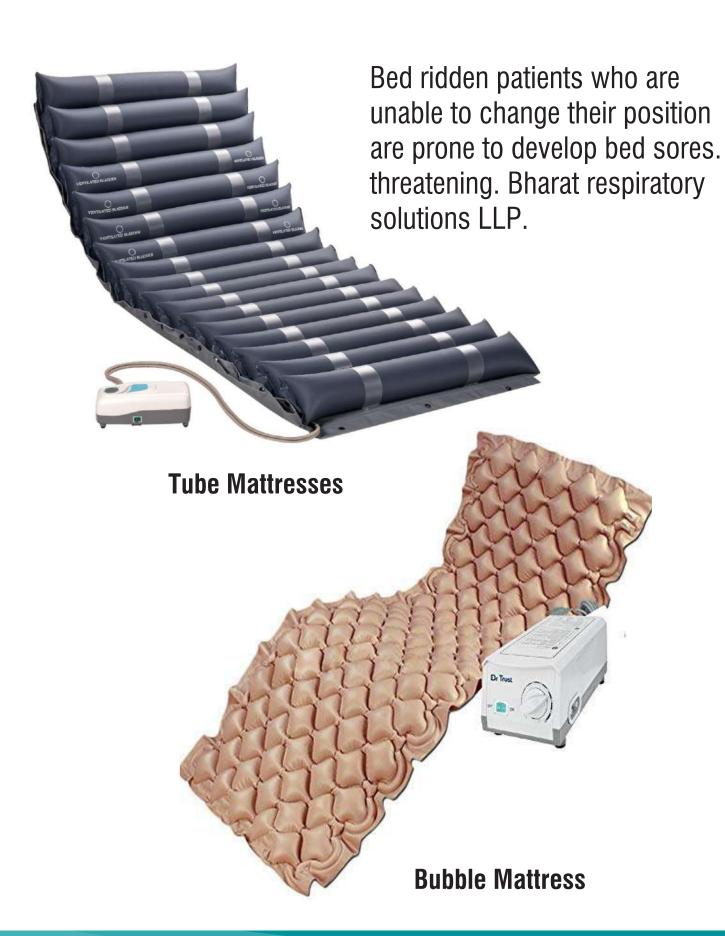

**Rollators** 



**Walkers** 



#### PATIENTS CARE BEDS



**Five Function Electric Beds** 

Bharat Respiratory Solutions LLP. Offers Its wide range of patients care beds at home. The range varies from semi fowler beds to five function electric beds.



**Three Function Electric Beds** 



**Semi Fowler Beds** 



**Full Fowler Beds** 



**Recliner Beds** 



# **TOILETRY ACCESSORIES**



Patients of fractures, arthritis, knee replacement, paralysis, osteoporosis, extreme obesity etc. Face difficulty in using bathroom to assure comfort & safety Bharat respiratory Solutions LLP has come up with a wide range of toiletry accessories.



**Toilet Converter** 



**Shower Chairs** 



Commode Wheel Chairs



**Grab Rails** 



**Arm Supports** 



6 in 1 Walkers



### **BED SORE RANGE**





## LIMB THERAPY RANGE



**Compressible Limb Therapy System** 

Bharat Respiratory solutions LLP. offers a comprehensive range of blood circulation disorder products for the patients suffering from numbness, chronicle fatigue, lymph edema, deep vein thrombosis, pneumatic embolism, varicose veins etc.



**DVT Pump** 



## **BEDROOM ACCESSORIES**



**Wedge Pillow** 

Bed ridden patients face difficulty while sitting, eating etc. Bharat Respiration Solution LLP. Offers a wide range of bedroom accessories to assure the comfort & safety of the patient and also reduces stress on the attendant.



**Bed Side Rails** 



**Drip Stand** 



**Foot Step** 



**Over Bed Table** 



**Folding Bed Tray** 



**Manual Recliner Bed** 



## **CRITICAL CARE PRODUCTS**





Ventilaor

**Syringe Pum