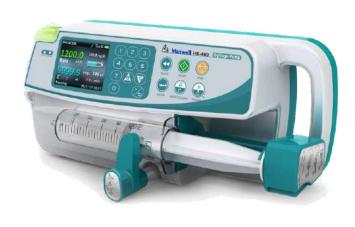

## **CRITICAL CARE PRODUCTS**

Ventilaor

**Syringe Pump** 

Bharat Respiration Solutions LLP. offers its wide range of critical Care products at home. The range Varies from ventilator, Syringe pump and Infusion pump etc.