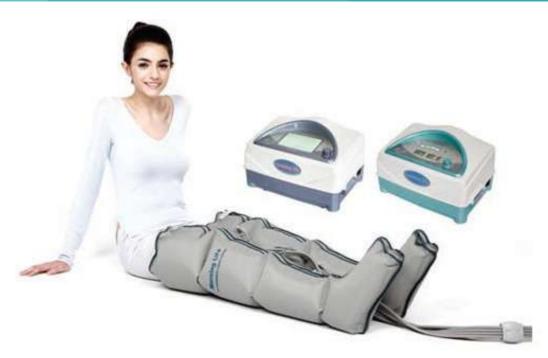

## LIMB THERAPY RANGE

**Compressible Limb Therapy System** 

Bharat Respiratory solutions LLP. offers a comprehensive range of blood circulation disorder products for the patients suffering from numbness, chronicle fatigue, lymph edema, deep vein thrombosis, pneumatic embolism, varicose veins etc.

**DVT Pump** 