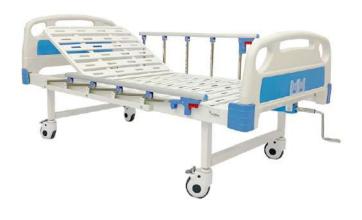

#### PATIENTS CARE BEDS

**Five Function Electric Beds** 

Bharat Respiratory Solutions LLP. Offers Its wide range of patients care beds at home. The range varies from semi fowler beds to five function electric beds.

**Three Function Electric Beds** 

**Semi Fowler Beds** 

**Full Fowler Beds** 

**Recliner Beds** 