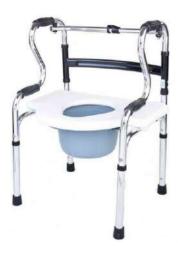

#### **WALKING AIDS**

Bharat Respiratory solutions LLP. Has a wide range of walking aids for the patients having fractures, paralysis, knee replacement, muscular atrophy & old age etc.

#### **WALKING AIDS**

Powered Wheel Chairs

Self Driven Wheel Chairs

Attendant Wheel Chairs

Recliner Wheel Chairs

**Rollators** 

**Walkers** 