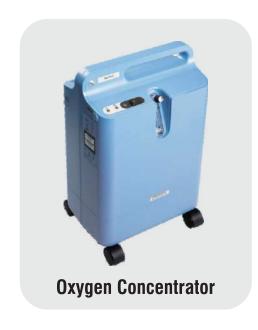

**Bipap Machine** 

Trilogy

**Oxygen Concentrator** 

**Para Monitor** 

Wheelchair

**Air Mattress** 

**DVT Pump** 

**Suction Machine** 

**Suction Machine** 

**Bipap and Cpap** 

**Oxygen Cylinder** 

**Pulse Oximeter** 

Portable Oxygen Concentrator

## RESPIRATORY RANGE

Double jar Suction Machine

Regulator with oxygen flow meters

Oxymed 5Lpm Oxygen Concentrator

Non invasive ventilation(HFNC)

Single Jar Suction Machine

Oxymed 10Lpm Oxygen Concentrator

Respironics BIPAP Avaps