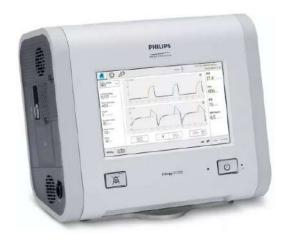

## **CRITICAL CARE PRODUCTS**

Ventilaor

**Syringe Pump** 

Bharat Respiration Solutions LLP. offers its wide range of critical Care products at home. The range Varies from ventilator, Syringe pump and Infusion pump etc.

**5 Para Monitor** 